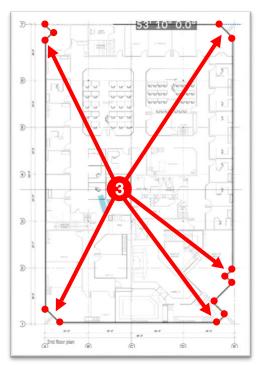

- 3. Click on each corner of your layout around the perimeter of your space. (\*Tip: Draw a wall through any door, window or opening).
- 4. When you get back to your starting point, double click.

- 5. To create interior rooms, click the "Interior Wall/ Partition" (located under the Build menu).
- 6. Click on each corner of the room you would like to create.
- 7. When you complete the room perimeter, double click.