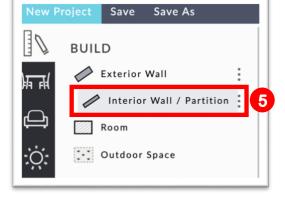

- 3. Click on each corner of your layout around the perimeter of your space. (\*Tip: Draw a wall through any door, window or opening).
- 4. When you get back to your starting point, double click.

- 5. To create interior rooms, click the "Interior Wall/ Partition" (located under the Build menu).
- 6. Click on each corner of the room you would like to create.
- 7. When you complete the room perimeter, double click.