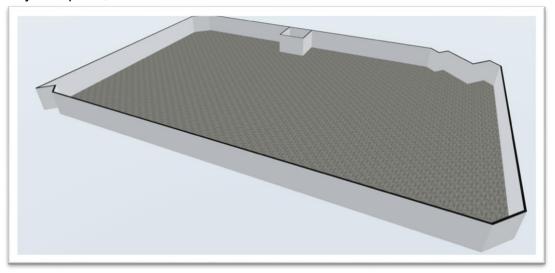

You've now created your space in 3D. Please review the "Change Colors and Materials for Floors, Windows and Ceilings Guide" to make your floor plan more realistic. To add doors and windows to your space, review the "Add Room Construction Items Guide".