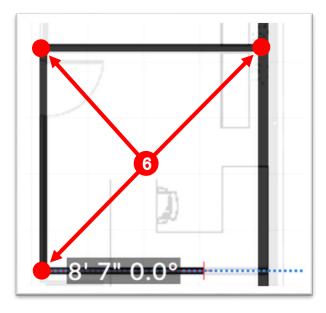

- 3. Click on each corner of your layout around the perimeter of your space. (\*Tip: Draw a wall through any door, window or opening).
- 4. When you get back to your starting point, double click.

- 5. To create interior rooms, click the "Interior Wall/ Partition" (located under the Build menu).
- 6. Click on each corner of the room you would like to create.
- 7. When you complete the room perimeter, double click.