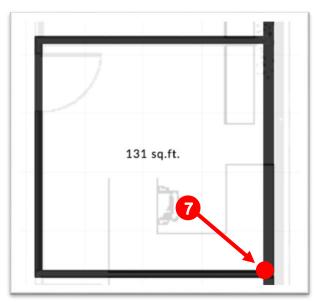

- 3. Click on each corner of your layout around the perimeter of your space. (\*Tip: Draw a wall through any door, window or opening).
- 4. When you get back to your starting point, double click.

- 5. To create interior rooms, click the "Interior Wall/ Partition" (located under the Build menu).
- 6. Click on each corner of the room you would like to create.
- 7. When you complete the room perimeter, double click.