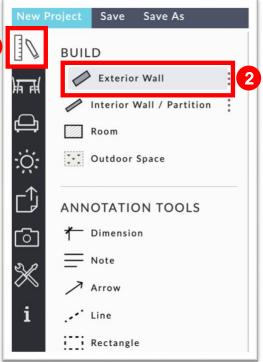

## Convert Your Uploaded Floor Plan to a 3D Space

In this Guide you will learn how to convert your floor plan into 3D and how to create exterior and interior walls.

1

- 1. Click the "Build Icon" from the left menu bar.
- 2. Click "Exterior Wall".