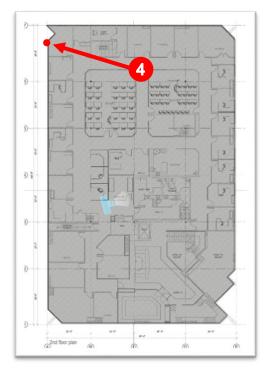

- 3. Click on each corner of your layout around the perimeter of your space. (\*Tip: Draw a wall through any door, window or opening).
- 4. When you get back to your starting point, double click.

- 5. To create interior rooms, click the "Interior Wall/ Partition" (located under the Build menu).
- 6. Click on each corner of the room you would like to create.
- 7. When you complete the room perimeter, double click.